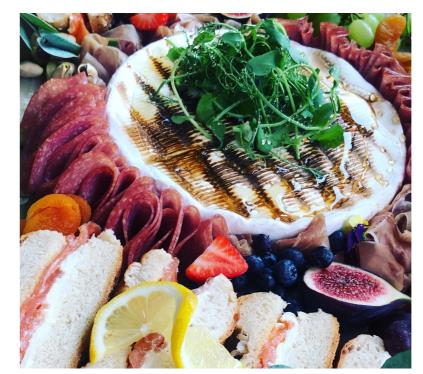

#### GRAZING TABLE

£250 MINIMUM SPEND TO SERVE 20 PEOPLE Add Smoked Salmon & Cream Cheese Bagels and Salt Beef Bagels £5 per person