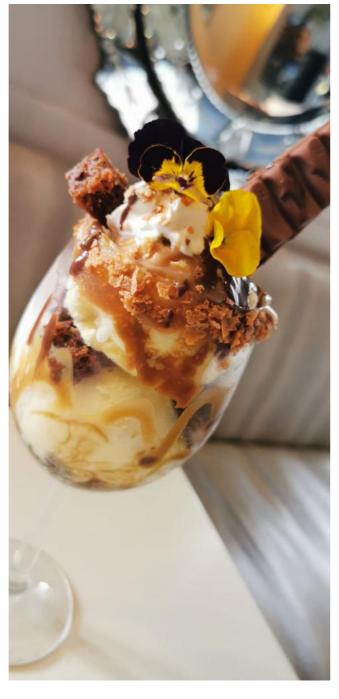

#### SWEET SELECTION

Banoffee Cup V Banana, Toffee Sauce, Cookie Crumb & Cream

STICKY TOFFEE PUDDING V VE

MINI CARROT CAKE

MIXED BERRY ETON MESS V VE

CHOCOLATE BROWNIE

#### Example Menu

Choose 3 dishes for £12.50 per person Extra dishes can be added at an additional £5 per person

Desserts such as Eton Mess and Sticky Toffee Pudding can be prepared suitable for Vegans Please confirm this option when ordering