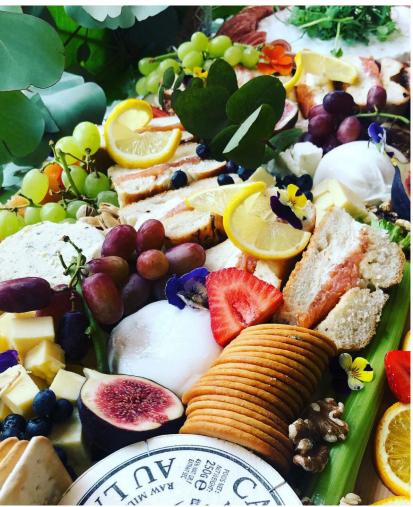

#### GRAZING TABLE

£250 MINIMUM SPEND TO SERVE 20 PEOPLE Add Smoked Salmon & Cream Cheese Bagels and Salt Beef Bagels £5 per person