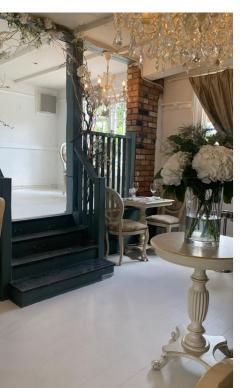

#### THE PUB

Recently renovated with eye catching decor but in keeping with the historic 1700's features, such as the huge red brick fire place with a lovely fire that will keep you cosy in the winter months.

### Private Hire —

#### DECORATION

You are welcome to decorate with balloons or flowers in all areas hired. Please speak to our team for local recomendations.