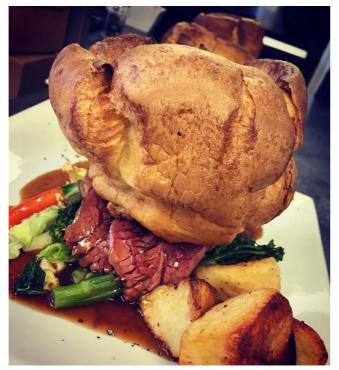

## THE MERRY FIDDLERS

A lovely Family run Pub and Restaurant dating back to the 17th century. Fiddlers Hamlet takes its name from The Merry Fiddlers Inn.

#### THE PUB

Recently renovated with eye catching decor but in keeping with the historic 1700's features, such as the huge red brick fire place with a lovely fire that will keep you cosy in the winter months.