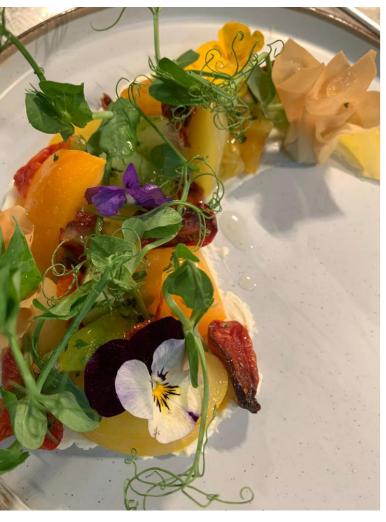

#### Example Menu

Choose 3 dishes for £12.50 per person Extra dishes can be added at an additional £5 per person

Desserts such as Eton Mess and Sticky Toffee Pudding can be prepared suitable for Vegans Please confirm this option when ordering