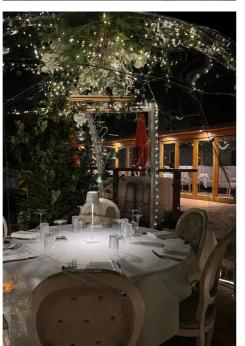

### Private Hire —

#### PATIO AREA

Monday - Saturday

Lunch 12-3pm, 3-6pm | Dinner 6pm - Close

Capacity. 40 Standing or Max. 30 seated.

Garden Area also available for larger groups - weather dependant.

Minimum spend £800

#### RESTAURANT AREA

Monday - Saturday

Lunch 12-3pm, 3-6pm | Dinner 6pm - Close

Capacity. 40 Standing or Max. 30 seated.

Garden Area also available for larger groups - weather dependant.

Minimum spend £800

#### Full Venue

Monday - Saturday

Lunch 12-4pm | Dinner 6pm - Close

Capacity. 150 Standing or 70 seated.

Garden Area also available for larger groups - weather dependant.

Minimum spend: AOR