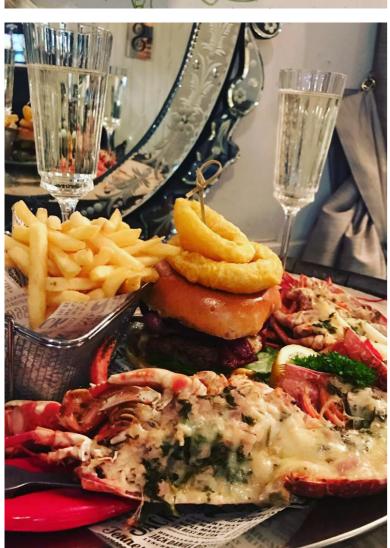

## PRIVATE DINING

#### Example Menu

Choose 3 dishes for £12.50 per person Extra dishes can be added at an additional £5 per person

Desserts such as Eton Mess and Sticky Toffee Pudding can be prepared suitable for Vegans Please confirm this option when ordering