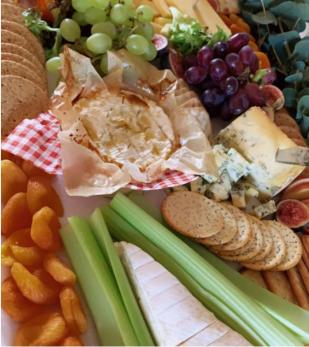

#### GRAZING TABLE

£250 MINIMUM SPEND TO SERVE 20 PEOPLE Add Smoked Salmon & Cream Cheese Bagels and Salt Beef Bagels £5 per person