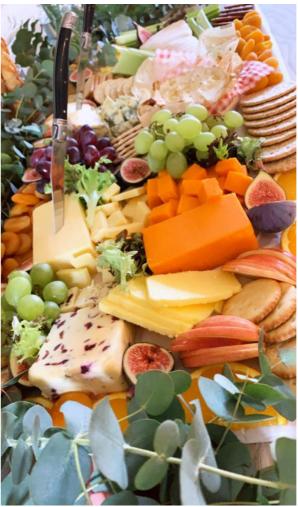

#### GRAZING TABLE

£250 MINIMUM SPEND TO SERVE 20 PEOPLE Add Smoked Salmon & Cream Cheese Bagels and Salt Beef Bagels £5 per person