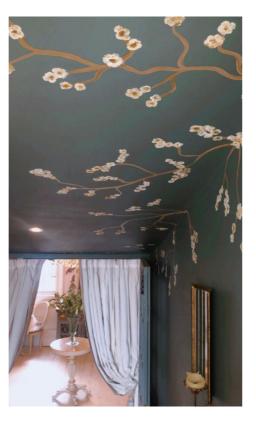

#### THE PUB

Recently renovated with eye catching decor but in keeping with the historic 1700's features, such as the huge red brick fire place with a lovely fire that will keep you cosy in the winter months.